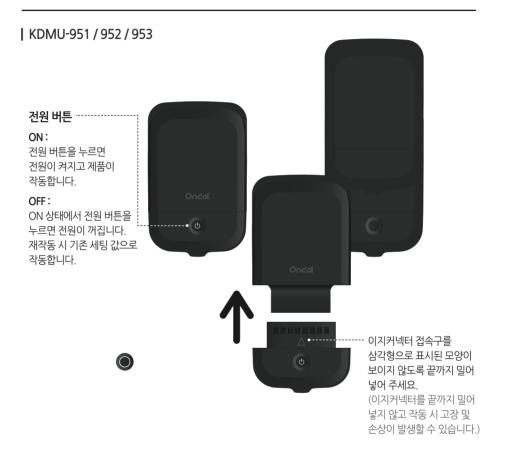

# 제품 조작부 / (이지커넥터)

제품 조작부의 각 부분의 명칭을 숙지하신 후 사용해 주시기 바랍니다. ※ 귀뚜라미 카본매트는 듀얼 컨트롤 시스템으로 이지커넥터로도 전원 설정이 가능합니다.

[참고] 지속적인 개선의 결과로, 제품의 설계 및 사양은 포장에 표시된 장치와 다를 수 있습니다.

#### [이지커넥터]

분리 난방 좌·우 예시 (Q / K)

※ 매트의 가운데 축을 기준으로 이지커넥터 접속구가 위치한 부분이 "우" 난방입니다.

- 카본매트의 스마트 컨트롤에 붙은 보호필름을 제거한 후 사용하십시오.
- 카본매트가 바르게 펼쳐져 있는지 확인해 주세요.
- 매트 사용 시 보온 효과를 극대화하기 위해 패드나 담요 등을 함께 사용해주시면 좋습니다.
- 사용 후에는 전원 플러그를 뽑아 안전을 지켜주세요.
- 컨트롤 및 접속구 주변에 가습기 등과 같은 습기가 발생할 수 있는 곳에서 사용하지 마세요. [참고] 지속적인 개선의 결과로 매트의 색상이 다르거나 변경이 될 수 있습니다.

# 제품 설치 및 사용방법 /

제품 설치 및 사용방법을 잘 숙지하신 후 올바른 방법으로 사용하시기 바랍니다.

① 겉포장을 벗긴 후 머리 쪽에 접속구가 위치 하도록 바르게 펼쳐주세요

\* 칼, 가위 등을 사용하여 개봉 시 제품에 손상이 가지 않도록 주의해 주세요.

② 이지커넥터 접속구를 끝까지 밀어 넣어 주세요. (이지커넥터 끝까지 밀어 넣지 않고 작동 시 고장 및 제품 손상이 발생할 수 있습니다.)

\* 이지커넥터를 끝까지 밀어 넣지 않을 경우 매트가 따뜻하지 않거나 제대로 작동되지 않을 수 있습니다.

③ 전원 플러그를 전기 콘센트에 꽃아주세요.

④ ① 전원 버튼을 눌러 전원을 켜주세요.

⑤ 온도 설정 버튼을 눌러 원하는 온도를 설정해 주세요. (온도설정범위: 25℃~45℃)