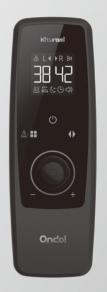

# 제품 조작부 / (이지커넥터)

제품 조작부의 각 부분의 명칭을 숙지하신 후 사용해 주시기 바랍니다. ※ 귀뚜라미 카본매트는 듀얼 컨트롤 시스템으로 이지커넥터로도 전원 설정이 가능합니다.

[참고] 지속적인 개선의 결과로, 제품의 설계 및 사양은 포장에 표시된 장치와 다를 수 있습니다.

# 제품 조작부 / (스마트 컨트롤)

제품 조작부의 각 부분의 명칭을 숙지하신 후 사용해 주시기 바랍니다.

l 원난방 (KDMU-951)

l 분리난방 (KDMU-952 / 953)

### 엠비언트 라이트 (GREEN, BLUE, RED)

| 설정온도 29℃ 이하 | 녹색 점등  |
|-------------|--------|
| 설정온도 30℃ 이상 | 파란색 점등 |
| 설정온도 40℃ 이상 | 빨간색 점등 |

※ 제품 조작부(스마트 컨트롤)를 이불 및 천으로 덮어서 사용하지 마세요. (제품의 오동작 및 고장의 원인이 됩니다.)

# 제품 작동 방법 / (스마트 컨트롤)

제품 작동 방법 / 제품 작동 방법을 잘 숙지하신 후 올바른 방법으로 사용하시기 바랍니다.

▶ 제품 재작동 시에는 이전의 마지막 설정온도가 표시됩니다.

#### | **LED 표시창 - 원난방** (KDMU-951)

### | LED 표시창 - 분리난방 (KDMU-952 / 953)