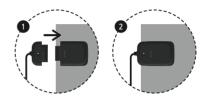

# 제품 설치 및 사용방법 /

제품 설치 및 사용방법을 잘 숙지하신 후 올바른 방법으로 사용하시기 바랍니다.

① 겉포장을 벗긴 후 머리 쪽에 접속구가 위치 하도록 바르게 펼쳐주세요

\* 칼, 가위 등을 사용하여 개봉 시 제품에 손상이 가지 않도록 주의해 주세요.

② 이지커넥터 접속구를 끝까지 밀어 넣어 주세요. (이지커넥터 끝까지 밀어 넣지 않고 작동 시 고장 및 제품 손상이 발생할 수 있습니다.)

\* 이지커넥터를 끝까지 밀어 넣지 않을 경우 매트가 따뜻하지 않거나 제대로 작동되지 않을 수 있습니다.

③ 전원 플러그를 전기 콘센트에 꽃아주세요.

④ ① 전원 버튼을 눌러 전원을 켜주세요.

⑤ 온도 설정 버튼을 눌러 원하는 온도를 설정해 주세요. (온도설정범위: 25℃~45℃)

\* Be careful not to damage the product when opening it using a knife or scissors.

② Connect the easy connector properly by pushing the easy connector all the way in until you hear a "click" sound. (If the easy connector is not pushed all the way in, the mat may not be warm or work properly.)

\* If the easy connector is not pushed all the way in, the mat may not be warm or work properly.

③ Insert the power plug into an electrical outlet.

Press the power button to turn on the power.

⑤ Press the temperature setting button to set the desired temperature (temperature setting range: 25°C ~ 50°C)