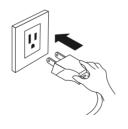

\* 이지커넥터를 끝까지 밀어 넣지 않을 경우 매트가 따뜻하지 않거나 제대로 작동되지 않을 수 있습니다.

③ 전원 플러그를 전기 콘센트에 꽃아주세요.

④ ① 전원 버튼을 눌러 전원을 켜주세요.

⑤ 온도 설정 버튼을 눌러 원하는 온도를 설정해 주세요. (온도설정범위: 25℃~45℃)

#### Power ON/OFF setting \*12-hour auto-off setting is default.

Connect the carbon mat and the easy connector and insert the power plug into the outlet. When the power button is pressed, the display turns on and the product works. (Initial set temperature at the time of shipment: 33 degrees)

\* If the easy connector is not pushed all the way in, the mat may not be warm or work properly.

③ Insert the power plug into an electrical outlet.

Press the power button to turn on the power.

⑤ Press the temperature setting button to set the desired temperature (temperature setting range: 25°C ~ 50°C)