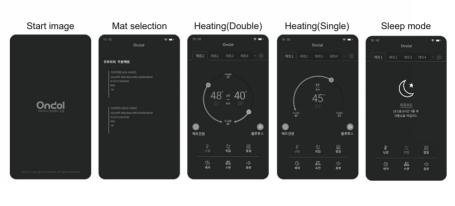

# Product Control (Smart App) /

Please use it in the correct way after fully understanding the precautions.

- ▶ Previous setting temperature will be displayed when the product is re-started.
- \* Model: KDMU-951 / KDMU-952 / KDMU-953

### | Kiturami carbon mat app connection and menu

#### · Each function app images

General heating setting(Single,Double), Sleep mode, Steam mode, Reserve mode, Sleep pattern mode, Volume

\*This product supports the Bluetooth function from Android 8.0 or higher for smartphones.