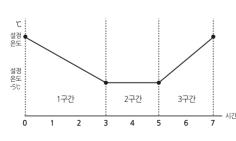

#### 수면패턴 설정

작동 초기에 설정된 온도를 그대로 유지시키면 이불 속 온도는 더욱 상승되는 점을 감안하여 설정된 온도에서 3시간 동안 천천히 온도를 떨어뜨려 사람의 체온을 맞추고, 기상 시에는 사람의 체온이 떨어지는 점을 감안해 온돌난방 설정시간 종료 2시간 전부터 초기 설정온도로 올려 체온을 맞춰주는 효율적 온돌난방 기능입니다.

| 설정 시간 | 1구간 | 2구간 | 3구간 |
|-------|-----|-----|-----|
| 5H    | 3   | 0   | 2   |
| 6H    | 3   | 1   | 2   |
| 7H    | 3   | 2   | 2   |
| 8H    | 3   | 3   | 2   |
| 9H    | 3   | 4   | 2   |
| 10H   | 3   | 5   | 2   |

(단위:시간)

- \* 설정 온도 : 사용자가 설정한 온도에서 기능 초기 3시간 동안 자동으로 -5℃의 온도 서서히 떨어뜨린 후 기능 종료 2시간 전, 사용 설정 온도로 복귀를 시작하여 설정된 시간에 종료됩니다.
- \* 설정 시간: 5시간~10시간 범위에서 선택 가능합니다. (설정 시간 종료 후 자동으로 꺼집니다.)

#### Sleep pattern setting

Considering that if the set temperature is maintained at the initial stage of operation, the temperature inside the room will rise further. In consideration of the fact that the temperature is lowered slowly from the set temperature for 3 hours to adjust the body temperature of the person, ondol heating takes into account the fact that the body temperature drops when waking up This is an efficient ondol heating function that adjusts the body temperature by raising it to the initial set temperature 2 hours before the end of the set time.

|                 |          |          | (Onit. Hour) |
|-----------------|----------|----------|--------------|
| Setting<br>time | Period 1 | Period 2 | Period 3     |
| 5H              | 3        | 0        | 2            |
| 6H              | 3        | 1        | 2            |
| 7H              | 3        | 2        | 2            |
| 8H              | 3        | 3        | 2            |
| 9H              | 3        | 4        | 2            |
| 10H             | 3        | 5        | 2            |

/Linit: hour

- \* Set temperature: After the temperature gradually drops to -5 degrees for the first 3 hours of the function from the temperature set by the user, it starts to return to the set temperature 2 hours before the end of the function and ends at the set time.
- \* Setting time: Selectable from 5 to 10 hours. (The product will be turned off automatically at the end of the setting time.)