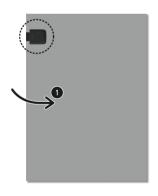

# Things to check before using the product /

How to install and use the product / Please use the product in the correct way after thoroughly understanding how to install and use the product.

① After removing the outer packaging, unfold it properly so that the connection port is located on the head side.

\* Be careful not to damage the product when opening it using a knife or scissors.

② Connect the easy connector properly by pushing the easy connector all the way in until you hear a "click" sound. (If the easy connector is not pushed all the way in, the mat may not be warm or work properly.)