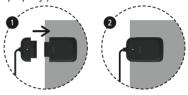

# 제품 설치 및 사용방법 /

제품 설치 및 사용방법을 잘 숙지하신 후 올바른 방법으로 사용하시기 바랍니다.

① 겉포장을 벗긴 후 머리 쪽에 접속구가 위치 하도록 바르게 펼쳐주세요

\* 칼, 가위 등을 사용하여 개봉 시 제품에 손상이 가지 않도록 주의해 주세요.

② 이지커넥터 접속구를 끝까지 밀어 넣어 주세요. (이지커넥터 끝까지 밀어 넣지 않고 작동 시 고장 및 제품 손상이 발생할 수 있습니다.)

\* 이지커넥터를 끝까지 밀어 넣지 않을 경우 매트가 따뜻하지 않거나 제대로 작동되지 않을 수 있습니다.

③ 전원 플러그를 전기 콘센트에 꽃아주세요.

④ ① 전원 버튼을 눌러 전원을 켜주세요.

⑤ 온도 설정 버튼을 눌러 원하는 온도를 설정해 주세요. (온도설정범위: 25℃~45℃)