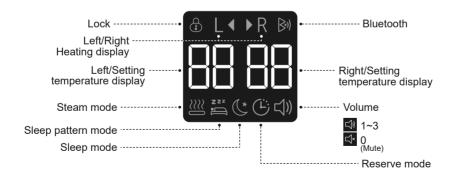

### | LED 표시창 - 분리난방 (KDMU-952 / 953)

### | LED Display Dual heating system (KDMU-952 / KDMU-953)