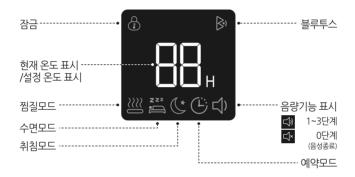

#### | **LED 표시창 - 원난방** (KDMU-951)

**잠금모드 설정** ★터치 후 버튼에서 손을 떼면 잠금모드가 설정됩니다.

아이들의 안전을 위해 ஓ. **!!!** 버튼을 3초 이상 길게 눌러 온도 및 기능 조절을 방지합니다. \$- **!!!** 버튼을 3초동안 누르거나 전원 버튼으로 잠금모드를 해제할 수 있습니다

(※잠금모드에서는 온도설정 및 기능 변경이 비활성화됩니다.)

찍직모드 석정 \*찜질모드: 온도 50℃ / 타이머 2시간

후끈한 찜질이 필요할 때 찜질 효과를 느낄 수 있도록 2시간동안 50˚C로 유지해주며 이후에는 난방모드로 복귀됩니다. 매트가 뜨거우니 화상에 주의하세요. (찜질모드에서는 50˚C로 고정되어 동작하므로 온도설정 다이얼이 동작하지 않습니다.)

※ 외부환경에 따라 50℃ 온도까지 상승되지 않을 수 있습니다.

취침모드 설정 \*취침모드: 온도 33˚C / 타이머 9시간

숙면에 들고 개운하게 깰 수 있도록 9시간동안 33℃로 유지해주며 이후에는 자동으로 꺼집니다. 취침 시에는 취침모드로 사용하시길 권장합니다.

#### 음량 조절

기능 버튼을 눌러 음량 조절 상태에서 다이얼을 돌려주시면 안내 음성의 음량을 0, 1, 2, 3 단계로 조절합니다. On/Off 시 기존 설정으로 작동합니다.