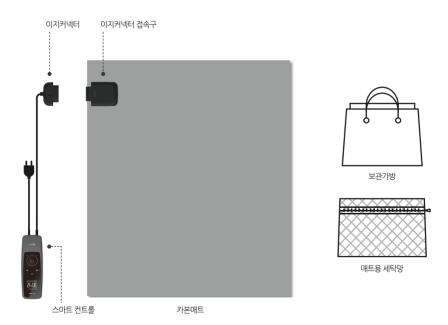

구성품 : 카본매트, 스마트 컨트롤 / 이지커넥터, 보관가방, 매트용 세탁망, 사용설명서, 퀵가이드

#### [이지커넥터]

분리 난방 좌·우 예시 (Q / K)

※ 매트의 가운데 축을 기준으로 이지커넥터 접속구가 위치한 부분이 "우" 난방입니다.

- 카본매트의 스마트 컨트롤에 붙은 보호필름을 제거한 후 사용하십시오.
- 카본매트가 바르게 펼쳐져 있는지 확인해 주세요.
- 매트 사용 시 보온 효과를 극대화하기 위해 패드나 담요 등을 함께 사용해주시면 좋습니다.
- 사용 후에는 전원 플러그를 뽑아 안전을 지켜주세요.
- 컨트롤 및 접속구 주변에 가습기 등과 같은 습기가 발생할 수 있는 곳에서 사용하지 마세요. [참고] 지속적인 개선의 결과로 매트의 색상이 다르거나 변경이 될 수 있습니다.

**Components :** Carbon mat, smart control / easy connector, storage bag, laundry net for mat, user manual, quick guide

### Separate heating left/right example (Q/K)

- \*\* The part where the easy connector connection port is located with respect to the center of the mat is "Right" heating.
- · Use after removing the protective film attached to the Smart Control of the carbon mat.
- · Check if the carbon mat is spread out properly.
- · When using the mat, it is recommended to use it together with a pad or blanket to maximize the thermal effect.
- · After use, unplug the power plug to ensure safety.
- · Please do not use control and connection around humid conditions [Remark] As a result of continuous improvement, the mat's color may change.