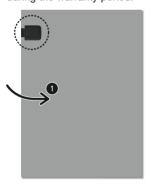

# Things to check before using the product /

How to install and use the product / Please use the product in the correct way after thoroughly understanding how to install and use the product.

① After removing the outer packaging, unfold it properly so that the connection port is located on the head side.

\* Be careful not to damage the product when opening it using a knife or scissors.

② Connect the easy connector properly by pushing the easy connector all the way in until you hear a "click" sound. (If the easy connector is not pushed all the way in, the mat may not be warm or work properly.)