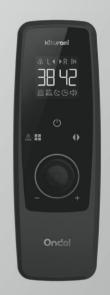

# 제품 조작부 / (스마트 컨트롤)

제품 조작부의 각 부분의 명칭을 숙지하신 후 사용해 주시기 바랍니다.

l 원난방 (KDMU-951)

l 분리난방 (KDMU-952 / 953)

#### | **LED 표시창 - 원난방** (KDMU-951)

### | LED 표시창 - 분리난방 (KDMU-952 / 953)

# Product Control (Smart Control) /

Please use it after understanding the names of each part of the product control panel.

| Single heating system (KDMU-951) | Dual heating system (KDMU-952 / KDMU-953)

#### | LED Display Single heating system (KDMU-951)

### | LED Display Dual heating system (KDMU-952 / KDMU-953)