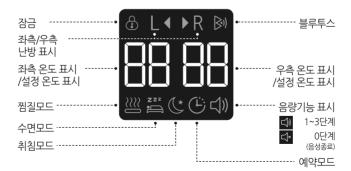

### | LED 표시창 - 분리난방 (KDMU-952 / 953)

#### 좌·우난방 설정 버튼

버튼을 누를 때마다 좌·우난방 / 좌난방 / 우난방 설정이 가능하여 좌·우 온도를 다르게 설정할 수 있습니다.

예약모드 설정 \*타이머 설정 범위: 1~10시간

예약모드 상태에서 다이얼 시계/반시계 방향으로 회전하여 1시간 단위로 가동 시간을 설정하고, 이후에는 자동으로 꺼집니다. (\*예약없이 기본설정은 12시간 동안 작동 후 자동으로 꺼집니다. \*온도 설정은 난방모드에서만 설정할 수 있습니다.)

**잠금모드 설정** ★터치 후 버튼에서 손을 떼면 잠금모드가 설정됩니다.

아이들의 안전을 위해 ஓ. **!!!** 버튼을 3초 이상 길게 눌러 온도 및 기능 조절을 방지합니다. \$- **!!!** 버튼을 3초동안 누르거나 전원 버튼으로 잠금모드를 해제할 수 있습니다

(※잠금모드에서는 온도설정 및 기능 변경이 비활성화됩니다.)

찍직모드 석정 \*찜질모드: 온도 50℃ / 타이머 2시간

후끈한 찜질이 필요할 때 찜질 효과를 느낄 수 있도록 2시간동안 50˚C로 유지해주며 이후에는 난방모드로 복귀됩니다. 매트가 뜨거우니 화상에 주의하세요. (찜질모드에서는 50˚C로 고정되어 동작하므로 온도설정 다이얼이 동작하지 않습니다.)

※ 외부환경에 따라 50℃ 온도까지 상승되지 않을 수 있습니다.

취침모드 설정 \*취침모드: 온도 33˚C / 타이머 9시간

숙면에 들고 개운하게 깰 수 있도록 9시간동안 33℃로 유지해주며 이후에는 자동으로 꺼집니다. 취침 시에는 취침모드로 사용하시길 권장합니다.