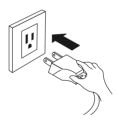

\* If the easy connector is not pushed all the way in, the mat may not be warm or work properly.

③ Insert the power plug into an electrical outlet.

Press the power button to turn on the power.

⑤ Press the temperature setting button to set the desired temperature (temperature setting range: 25°C ~ 50°C)