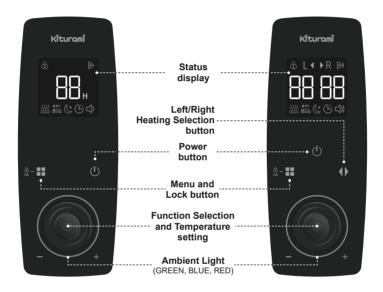

# 제품 조작부 / (이지커넥터)

제품 조작부의 각 부분의 명칭을 숙지하신 후 사용해 주시기 바랍니다. ※ 귀뚜라미 카본매트는 듀얼 컨트롤 시스템으로 이지커넥터로도 전원 설정이 가능합니다.

[참고] 지속적인 개선의 결과로, 제품의 설계 및 사양은 포장에 표시된 장치와 다를 수 있습니다.

# 제품 조작부 / (스마트 컨트롤)

제품 조작부의 각 부분의 명칭을 숙지하신 후 사용해 주시기 바랍니다.

l 원난방 (KDMU-951)

l 분리난방 (KDMU-952 / 953)

# Product Control (Easy Connector) /

Please use it after understanding the names of each part of the product control panel.

\*Kiturami mat is a dual control system, and the power can also be used with easy connector.

# Product Control (Smart Control) /

Please use it after understanding the names of each part of the product control panel.

| Single heating system (KDMU-951) | Dual heating system (KDMU-952 / KDMU-953)