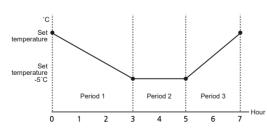

#### 수면패턴 설정

작동 초기에 설정된 온도를 그대로 유지시키면 이불 속 온도는 더욱 상승되는 점을 감안하여 설정된 온도에서 3시간 동안 천천히 온도를 떨어뜨려 사람의 체온을 맞추고, 기상 시에는 사람의 체온이 떨어지는 점을 감안해 온돌난방 설정시간 종료 2시간 전부터 초기 설정온도로 올려 체온을 맞춰주는 효율적 온돌난방 기능입니다.

| 설정 시간 | 1구간 | 2구간 | 3구간 |
|-------|-----|-----|-----|
| 5H    | 3   | 0   | 2   |
| 6H    | 3   | 1   | 2   |
| 7H    | 3   | 2   | 2   |
| 8H    | 3   | 3   | 2   |
| 9H    | 3   | 4   | 2   |
| 10H   | 3   | 5   | 2   |

(단위:시간)

- \* 설정 온도 : 사용자가 설정한 온도에서 기능 초기 3시간 동안 자동으로 -5℃의 온도 서서히 떨어뜨린 후 기능 종료 2시간 전, 사용 설정 온도로 복귀를 시작하여 설정된 시간에 종료됩니다.
- \* 설정 시간: 5시간~10시간 범위에서 선택 가능합니다. (설정 시간 종료 후 자동으로 꺼집니다.)

#### Sleep pattern setting

Considering that if the set temperature is maintained at the initial stage of operation, the temperature inside the room will rise further. In consideration of the fact that the temperature is lowered slowly from the set temperature for 3 hours to adjust the body temperature of the person, ondol heating takes into account the fact that the body temperature drops when waking up This is an efficient ondol heating function that adjusts the body temperature by raising it to the initial set temperature 2 hours before the end of the set time.

|                 |          |          | (Onit. Hour) |
|-----------------|----------|----------|--------------|
| Setting<br>time | Period 1 | Period 2 | Period 3     |
| 5H              | 3        | 0        | 2            |
| 6H              | 3        | 1        | 2            |
| 7H              | 3        | 2        | 2            |
| 8H              | 3        | 3        | 2            |
| 9H              | 3        | 4        | 2            |
| 10H             | 3        | 5        | 2            |

/Linit: hour

- \* Set temperature: After the temperature gradually drops to -5 degrees for the first 3 hours of the function from the temperature set by the user, it starts to return to the set temperature 2 hours before the end of the function and ends at the set time.
- \* Setting time: Selectable from 5 to 10 hours. (The product will be turned off automatically at the end of the setting time.)