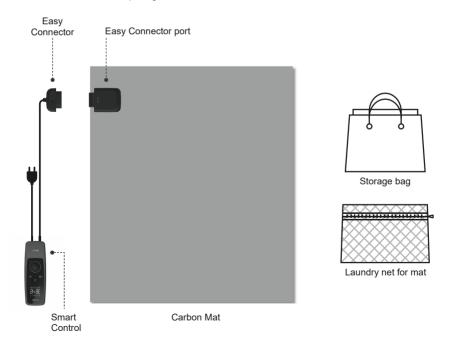

구성품 : 카본매트, 스마트 컨트롤 / 이지커넥터, 보관가방, 매트용 세탁망, 사용설명서, 퀵가이드

**Components :** Carbon mat, smart control / easy connector, storage bag, laundry net for mat, user manual, quick guide

# Product Control (Easy Connector) /

Please use it after understanding the names of each part of the product control panel.

\*Kiturami mat is a dual control system, and the power can also be used with easy connector.

### Separate heating left/right example (Q/K)

- \*\* The part where the easy connector connection port is located with respect to the center of the mat is "Right" heating.
- · Use after removing the protective film attached to the Smart Control of the carbon mat.
- · Check if the carbon mat is spread out properly.
- · When using the mat, it is recommended to use it together with a pad or blanket to maximize the thermal effect.
- · After use, unplug the power plug to ensure safety.
- · Please do not use control and connection around humid conditions [Remark] As a result of continuous improvement, the mat's color may change.