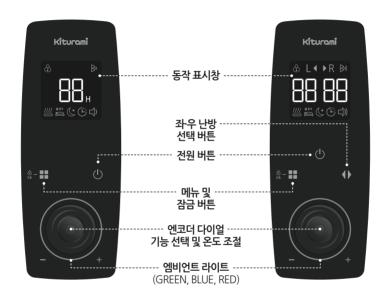

# 제품 조작부 / (스마트 컨트롤)

제품 조작부의 각 부분의 명칭을 숙지하신 후 사용해 주시기 바랍니다.

l 원난방 (KDMU-951)

l 분리난방 (KDMU-952 / 953)

#### | **LED 표시창 - 원난방** (KDMU-951)

### | LED 표시창 - 분리난방 (KDMU-952 / 953)