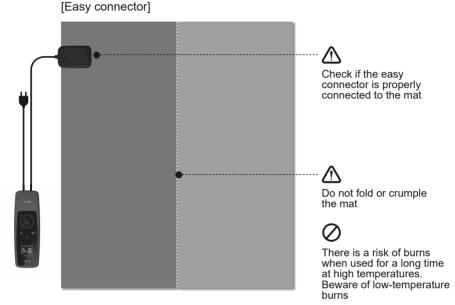

# Product Control (Easy Connector) /

Please use it after understanding the names of each part of the product control panel.

\*Kiturami mat is a dual control system, and the power can also be used with easy connector.

### Separate heating left/right example (Q/K)

- \*\* The part where the easy connector connection port is located with respect to the center of the mat is "Right" heating.
- · Use after removing the protective film attached to the Smart Control of the carbon mat.
- · Check if the carbon mat is spread out properly.
- · When using the mat, it is recommended to use it together with a pad or blanket to maximize the thermal effect.
- · After use, unplug the power plug to ensure safety.
- · Please do not use control and connection around humid conditions [Remark] As a result of continuous improvement, the mat's color may change.

\* Be careful not to damage the product when opening it using a knife or scissors.

② Connect the easy connector properly by pushing the easy connector all the way in until you hear a "click" sound. (If the easy connector is not pushed all the way in, the mat may not be warm or work properly.)

\* If the easy connector is not pushed all the way in, the mat may not be warm or work properly.

③ Insert the power plug into an electrical outlet.

Press the power button to turn on the power.

⑤ Press the temperature setting button to set the desired temperature (temperature setting range: 25°C ~ 50°C)