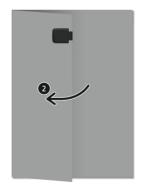

\* Be careful not to damage the product when opening it using a knife or scissors.

② Connect the easy connector properly by pushing the easy connector all the way in until you hear a "click" sound. (If the easy connector is not pushed all the way in, the mat may not be warm or work properly.)

\* If the easy connector is not pushed all the way in, the mat may not be warm or work properly.

③ Insert the power plug into an electrical outlet.

Press the power button to turn on the power.

⑤ Press the temperature setting button to set the desired temperature (temperature setting range: 25°C ~ 50°C)