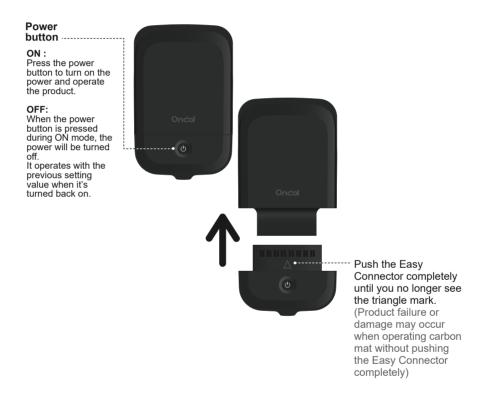

# 제품 설치 및 사용방법 /

제품 설치 및 사용방법을 잘 숙지하신 후 올바른 방법으로 사용하시기 바랍니다.

① 겉포장을 벗긴 후 머리 쪽에 접속구가 위치 하도록 바르게 펼쳐주세요

\* 칼, 가위 등을 사용하여 개봉 시 제품에 손상이 가지 않도록 주의해 주세요.

② 이지커넥터 접속구를 끝까지 밀어 넣어 주세요. (이지커넥터 끝까지 밀어 넣지 않고 작동 시 고장 및 제품 손상이 발생할 수 있습니다.)

# Things to check before using the product /

How to install and use the product / Please use the product in the correct way after thoroughly understanding how to install and use the product.

① After removing the outer packaging, unfold it properly so that the connection port is located on the head side.

\* Be careful not to damage the product when opening it using a knife or scissors.

② Connect the easy connector properly by pushing the easy connector all the way in until you hear a "click" sound. (If the easy connector is not pushed all the way in, the mat may not be warm or work properly.)

\* If the easy connector is not pushed all the way in, the mat may not be warm or work properly.

③ Insert the power plug into an electrical outlet.

Press the power button to turn on the power.

⑤ Press the temperature setting button to set the desired temperature (temperature setting range: 25°C ~ 50°C)