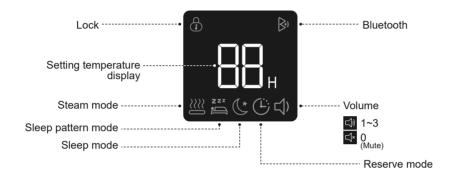

#### | **LED 표시창 - 원난방** (KDMU-951)

#### | LED Display Single heating system (KDMU-951)