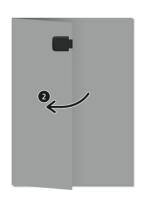

\* Be careful not to damage the product when opening it using a knife or scissors.

② Connect the easy connector properly by pushing the easy connector all the way in until you hear a "click" sound. (If the easy connector is not pushed all the way in, the mat may not be warm or work properly.)

\* If the easy connector is not pushed all the way in, the mat may not be warm or work properly.

③ Insert the power plug into an electrical outlet.

Press the power button to turn on the power.

⑤ Press the temperature setting button to set the desired temperature (temperature setting range: 25°C ~ 50°C)