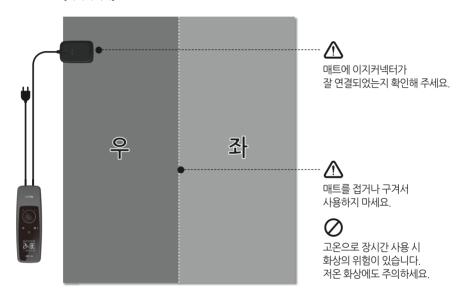

#### [이지커넥터]

분리 난방 좌·우 예시 (Q / K)

※ 매트의 가운데 축을 기준으로 이지커넥터 접속구가 위치한 부분이 "우" 난방입니다.

- 카본매트의 스마트 컨트롤에 붙은 보호필름을 제거한 후 사용하십시오.
- 카본매트가 바르게 펼쳐져 있는지 확인해 주세요.
- 매트 사용 시 보온 효과를 극대화하기 위해 패드나 담요 등을 함께 사용해주시면 좋습니다.
- 사용 후에는 전원 플러그를 뽑아 안전을 지켜주세요.
- 컨트롤 및 접속구 주변에 가습기 등과 같은 습기가 발생할 수 있는 곳에서 사용하지 마세요. [참고] 지속적인 개선의 결과로 매트의 색상이 다르거나 변경이 될 수 있습니다.

### Separate heating left/right example (Q/K)

- \*\* The part where the easy connector connection port is located with respect to the center of the mat is "Right" heating.
- · Use after removing the protective film attached to the Smart Control of the carbon mat.
- · Check if the carbon mat is spread out properly.
- · When using the mat, it is recommended to use it together with a pad or blanket to maximize the thermal effect.
- · After use, unplug the power plug to ensure safety.
- · Please do not use control and connection around humid conditions [Remark] As a result of continuous improvement, the mat's color may change.