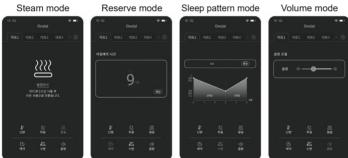

# Product Control (Smart App) /

Please use it in the correct way after fully understanding the precautions.

- ▶ Previous setting temperature will be displayed when the product is re-started.
- \* Model: KDMU-951 / KDMU-952 / KDMU-953

### | Kiturami carbon mat app connection and menu

#### · Each function app images

General heating setting(Single,Double), Sleep mode, Steam mode, Reserve mode, Sleep pattern mode, Volume

\*This product supports the Bluetooth function from Android 8.0 or higher for smartphones.