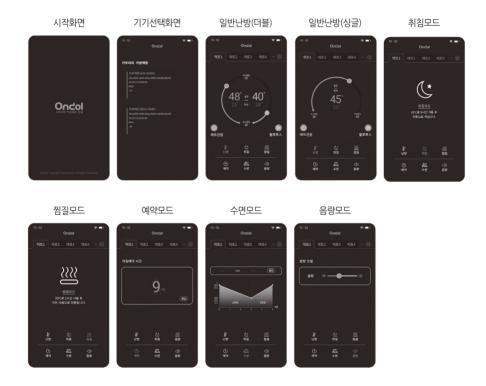

### | 귀뚜라미 카본매트 스마트앱 연결 및 사용 메뉴

· **각 기능 별 화면** 일반난방(싱글,더블) - 취침모드 - 찜질모드 - 예약모드 - 수면모드 - 음량모드

※ 본 제품은 스마트폰 안드로이드 8.0 버전 이상부터 블루투스 기능을 지원합니다.

### | Kiturami carbon mat app connection and menu

#### · Each function app images

General heating setting(Single,Double), Sleep mode, Steam mode, Reserve mode, Sleep pattern mode, Volume

\*This product supports the Bluetooth function from Android 8.0 or higher for smartphones.